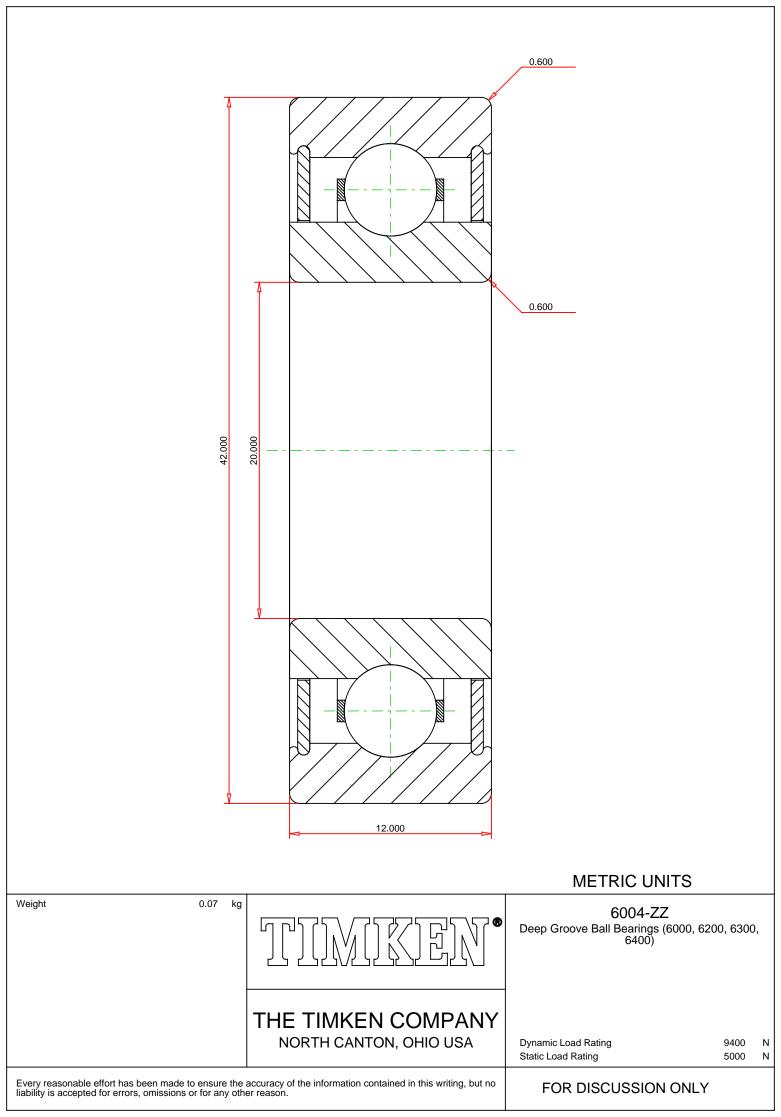

## Specifications | Dimensions | Basic Load Ratings | Factors

| Specifications – |              |               |  |  |
|------------------|--------------|---------------|--|--|
|                  | Clearance    | C0 (Normal)   |  |  |
|                  | Bore Size d  | 20.000 mm     |  |  |
|                  | Features     | Shields       |  |  |
|                  | Bearing Type | Standard DGBB |  |  |
|                  | Weight       | 0.070 Kg      |  |  |

## Dimensions

42.000 mm

12.000 mm

|                      | Radius Rs min            | 0.600 mm  |  |
|----------------------|--------------------------|-----------|--|
| Basic Load Ratings – |                          |           |  |
|                      | Cr - Dynamic Load Rating | 9.4 kN    |  |
|                      | COr - Static Load Rating | 5 kN      |  |
| Factors              |                          |           |  |
|                      | Grease Reference Speed   | 17000 rpm |  |
|                      | Oil Reference Speed      | 25000 rpm |  |